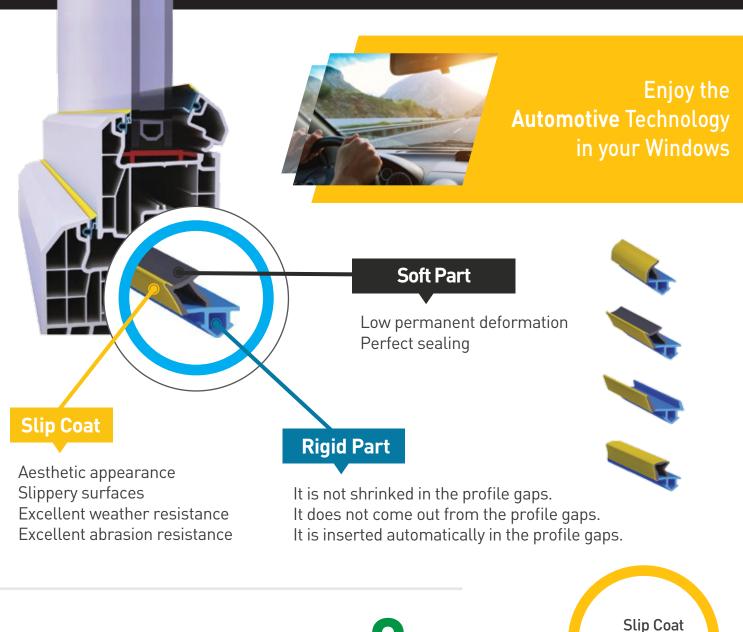

## What are the advantages 🏅

- + It is %15-20 lighter than standard TPE gaskets.
- + It is not shrinked due to the new developed rigid part.
- + It is not twisted and involuted due to slip coat technology.
- + It is dust dirt resistant and waterproof due to slippery coating technology.