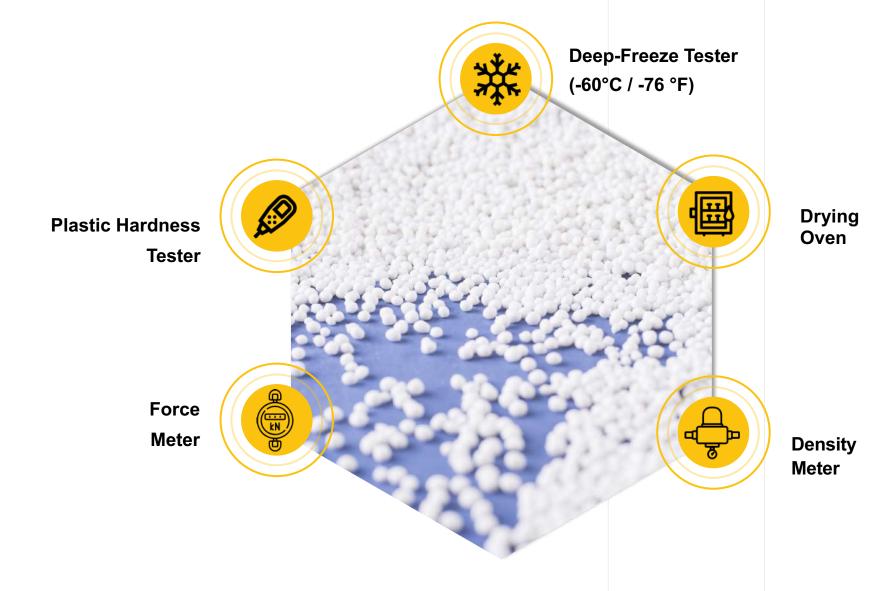

## **Quality Control**

All of our lines are PLC-controlled.

Production in DIN ISO 3302-1 / E1 tolerances.

Samples from all measured products are kept for about one year.

The measurement process is carried out within the specified tolerance range.

All measurements are documented.

Measurement results are transferred to the integrated SAP system.

Non-conforming products are rejected.