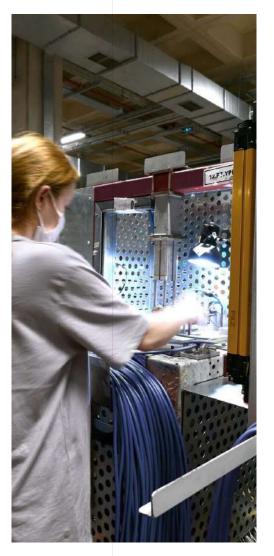

## **Quality Control**

All of our lines are PLC-controlled.

Production in DIN ISO 3302-1 / E1 tolerances.

Samples from all measured products are kept for about one year.

The measurement process is carried out within the specified tolerance range.

All measurements are documented.

Measurement results are transferred to the integrated SAP system.

Non-conforming products are rejected.