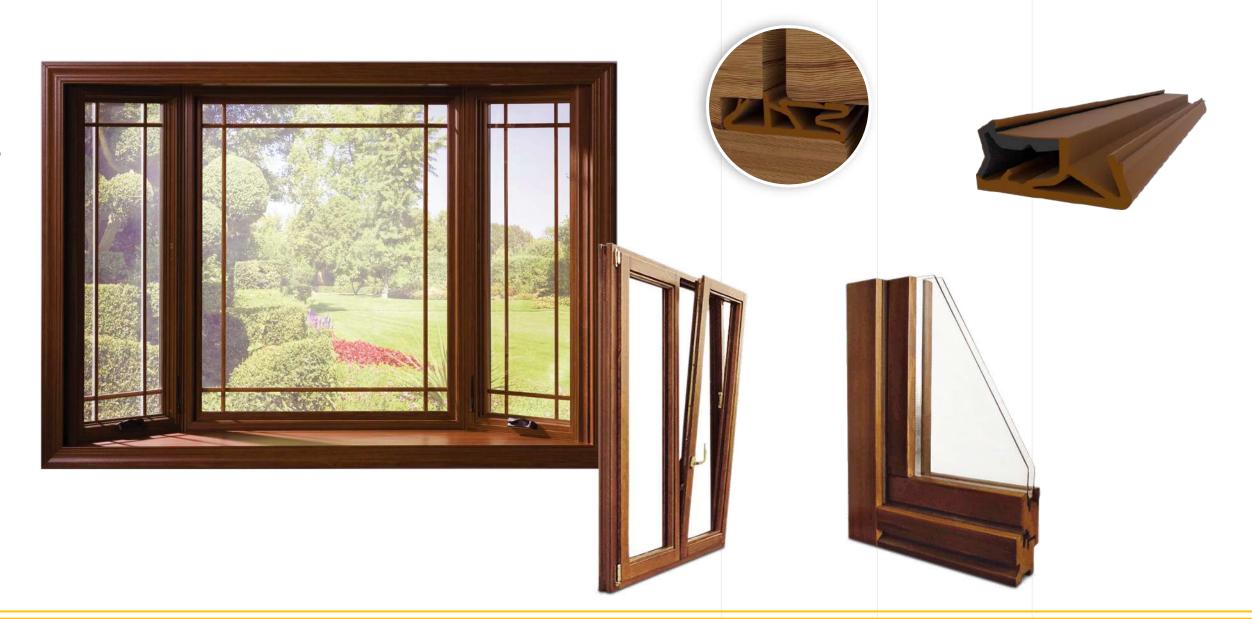

..... ........ ........ ...... Macedonia Iraq ...... ....... ...... ...... Israel Hungary .... Pakistan Azerbaijan Thailand Uzbekidtan

## **CNT PVC Door & Window System Gaskets**









**SASH GASKET** 



**FRAME GASKET** 



**UNIVERSAL GASKET** 







#### **CNT Slipcoat**











#### Softer Durometer Upper Part

Low Permanent Deformation with a Perfect Sealing.

#### Slip Coat Surface

Aesthetic Appearance.
Slippery Surface to reduce drag.
Perfect UV and Heat Resistance.
Perfect Wear Resistance.

#### **Harder Durometer Rigid Part**

No Shrinking in the profile after insertion. Don't come out of the profile. Automatic In-line Insertion is possible.





## **CNT Aluminum Door, Window and Curtain Wall System Gaskets**









## **CNT Wooden Door and Window System Gaskets**





## **CNT White Good Gaskets**











## **CNT Refrigerator, Deep-Freezer and Walk-in Cooler Gaskets**









## **CNT Pipe Clamp Gaskets**

















#### **CNT Toolbox Cover Gaskets**



We can design and manufacture welded products in compliance with all kinds of IP test norms.







#### **CNT Trailer Gaskets**









## **CNT Roof Systems**











## **CNT Luggage Gaskets**





"We invite you to experience the comfort of **CNTConta**..."