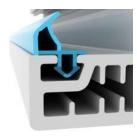

## **CNT PVC Door & Window System Gaskets**

**SASH GASKET** 

**FRAME GASKET** 

**UNIVERSAL GASKET** 

#### **CNT Slipcoat**

#### Softer Durometer Upper Part

Low Permanent Deformation with a Perfect Sealing.

#### Slip Coat Surface

Aesthetic Appearance.
Slippery Surface to reduce drag.
Perfect UV and Heat Resistance.
Perfect Wear Resistance.

#### **Harder Durometer Rigid Part**

No Shrinking in the profile after insertion. Don't come out of the profile. Automatic In-line Insertion is possible.