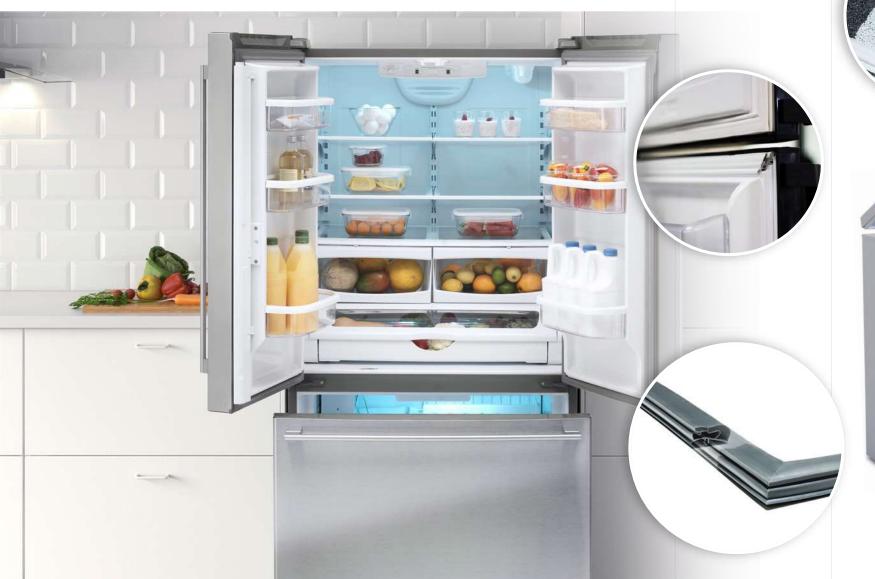

jan Thailand Uzbekidtan

## **CNT PVC Door & Window System Gaskets**









**SASH GASKET** 



**FRAME GASKET** 



**UNIVERSAL GASKET** 







#### **CNT Slipcoat**











#### Softer Durometer Upper Part

Low Permanent Deformation with a Perfect Sealing.

#### Slip Coat Surface

Aesthetic Appearance.
Slippery Surface to reduce drag.
Perfect UV and Heat Resistance.
Perfect Wear Resistance.

#### **Harder Durometer Rigid Part**

No Shrinking in the profile after insertion. Don't come out of the profile. Automatic In-line Insertion is possible.





## **CNT Aluminum Door, Window and Curtain Wall System Gaskets**









## **CNT Wooden Door and Window System Gaskets**





## **CNT White Good Gaskets**











## **CNT Refrigerator, Deep-Freezer and Walk-in Cooler Gaskets**









## **CNT Pipe Clamp Gaskets**

















#### **CNT Toolbox Cover Gaskets**



We can design and manufacture welded products in compliance with all kinds of IP test norms.







#### **CNT Trailer Gaskets**









## **CNT Roof Systems**











## **CNT Luggage Gaskets**





"We invite you to experience the comfort of **CNTConta**..."