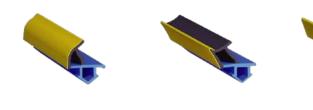

## **CNT PVC Door & Window System Gaskets**

**SASH GASKET** 

**FRAME GASKET** 

**UNIVERSAL GASKET** 

#### **CNT Slipcoat**

#### Softer Durometer Upper Part

Low Permanent Deformation with a Perfect Sealing.

#### Slip Coat Surface

Aesthetic Appearance.
Slippery Surface to reduce drag.
Perfect UV and Heat Resistance.
Perfect Wear Resistance.

#### **Harder Durometer Rigid Part**

No Shrinking in the profile after insertion. Don't come out of the profile. Automatic In-line Insertion is possible.