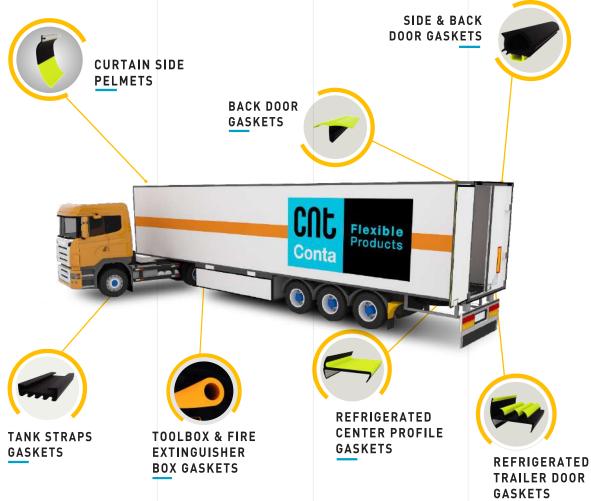

ent Deformation with a Perfect Sealing.

#### Slip Coat Surface

Aesthetic Appearance.
Slippery Surface to reduce drag.
Perfect UV and Heat Resistance.
Perfect Wear Resistance.

#### **Harder Durometer Rigid Part**

No Shrinking in the profile after insertion. Don't come out of the profile. Automatic In-line Insertion is possible.





## **CNT Aluminum Door, Window and Curtain Wall System Gaskets**









## **CNT Wooden Door and Window System Gaskets**





## **CNT White Good Gaskets**











## **CNT Refrigerator, Deep-Freezer and Walk-in Cooler Gaskets**









## **CNT Pipe Clamp Gaskets**

















#### **CNT Toolbox Cover Gaskets**



We can design and manufacture welded products in compliance with all kinds of IP test norms.







#### **CNT Trailer Gaskets**









## **CNT Roof Systems**











## **CNT Luggage Gaskets**





"We invite you to experience the comfort of **CNTConta**..."