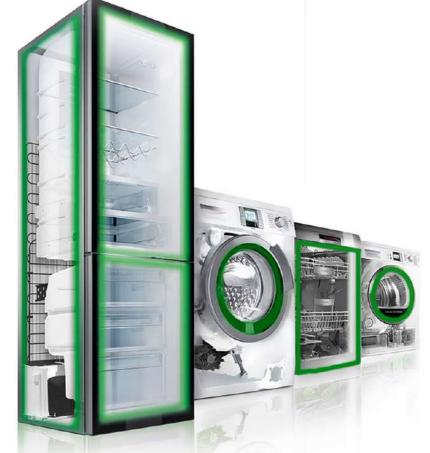

donia Iraq ...... ....... ...... ...... Israel Hungary .... Pakistan Azerbaijan Thailand Uzbekidtan

## **CNT PVC Door & Window System Gaskets**









**SASH GASKET** 



**FRAME GASKET** 



**UNIVERSAL GASKET** 







#### **CNT Slipcoat**











#### Softer Durometer Upper Part

Low Permanent Deformation with a Perfect Sealing.

#### Slip Coat Surface

Aesthetic Appearance.
Slippery Surface to reduce drag.
Perfect UV and Heat Resistance.
Perfect Wear Resistance.

#### **Harder Durometer Rigid Part**

No Shrinking in the profile after insertion. Don't come out of the profile. Automatic In-line Insertion is possible.





## **CNT Aluminum Door, Window and Curtain Wall System Gaskets**









## **CNT Wooden Door and Window System Gaskets**





## **CNT White Good Gaskets**











## **CNT Refrigerator, Deep-Freezer and Walk-in Cooler Gaskets**









## **CNT Pipe Clamp Gaskets**

















#### **CNT Toolbox Cover Gaskets**



We can design and manufacture welded products in compliance with all kinds of IP test norms.







#### **CNT Trailer Gaskets**









## **CNT Roof Systems**











## **CNT Luggage Gaskets**





"We invite you to experience the comfort of **CNTConta**..."