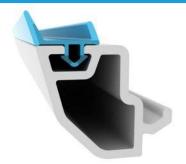

## **CNT PVC Door & Window System Gaskets**

**SASH GASKET** 

**FRAME GASKET** 

**UNIVERSAL GASKET** 

#### **CNT Slipcoat**

#### Softer Durometer Upper Part

Low Permanent Deformation with a Perfect Sealing.

#### Slip Coat Surface

Aesthetic Appearance.
Slippery Surface to reduce drag.
Perfect UV and Heat Resistance.
Perfect Wear Resistance.

#### **Harder Durometer Rigid Part**

No Shrinking in the profile after insertion. Don't come out of the profile. Automatic In-line Insertion is possible.