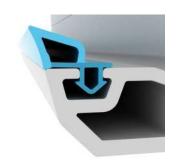

## **CNT PVC Door & Window System Gaskets**

**SASH GASKET** 

**FRAME GASKET** 

**UNIVERSAL GASKET** 

#### **CNT Slipcoat**

#### Softer Durometer Upper Part

Low Permanent Deformation with a Perfect Sealing.

#### Slip Coat Surface

Aesthetic Appearance.
Slippery Surface to reduce drag.
Perfect UV and Heat Resistance.
Perfect Wear Resistance.

#### **Harder Durometer Rigid Part**

No Shrinking in the profile after insertion. Don't come out of the profile. Automatic In-line Insertion is possible.