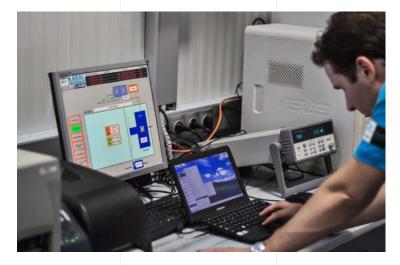

#### **R&D Department**

Our design team designs the gaskets according to our customers' needs.

The design team draws two- and threedimensional sketches of gaskets with Solidworks and Autocad programs in line with the information received from the customer.