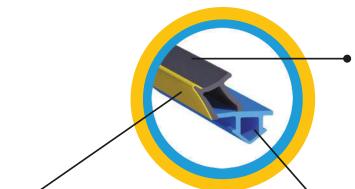

## **CNT PVC Door & Window System Gaskets**

**SASH GASKET** 

**FRAME GASKET** 

**UNIVERSAL GASKET** 

#### **CNT Slipcoat**

#### Softer Durometer Upper Part

Low Permanent Deformation with a Perfect Sealing.

#### Slip Coat Surface

Aesthetic Appearance.
Slippery Surface to reduce drag.
Perfect UV and Heat Resistance.
Perfect Wear Resistance.

#### **Harder Durometer Rigid Part**

No Shrinking in the profile after insertion. Don't come out of the profile. Automatic In-line Insertion is possible.