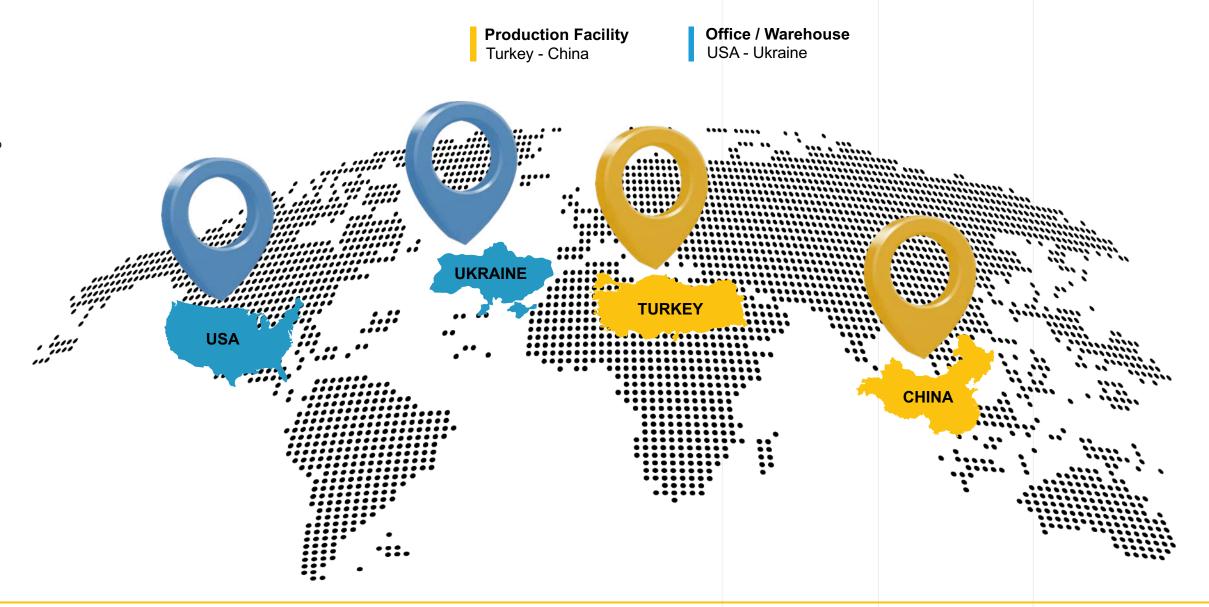

#### **Our Locations**

#### **Headquarters** Production Facility in Turkey

**45.000 m²** Area

36.814 m<sup>2</sup> Indoor Space

Annual Production Capacity

350 Million Meters

Gebze Organized Industrial Zone Gebze, Kocaeli | Turkey

## **Production Facility in China**

2.500 m<sup>2</sup> Indoor Space

Annual Production Capacity

50 Million Meters

Xiaogang, Beliun District Ningbo | Çin

#### Warehouse in the US

300 tons of goods are dispatched from our warehouse annually.

#### **Warehouse in the Ukraine**

150 tons of goods are dispatched from our warehouse annually.