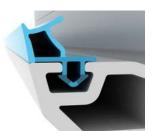

## **CNT PVC Door & Window System Gaskets**

**SASH GASKET** 

**FRAME GASKET** 

**UNIVERSAL GASKET** 

#### **CNT Slipcoat**

#### Softer Durometer Upper Part

Low Permanent Deformation with a Perfect Sealing.

#### Slip Coat Surface

Aesthetic Appearance.
Slippery Surface to reduce drag.
Perfect UV and Heat Resistance.
Perfect Wear Resistance.

#### **Harder Durometer Rigid Part**

No Shrinking in the profile after insertion. Don't come out of the profile. Automatic In-line Insertion is possible.