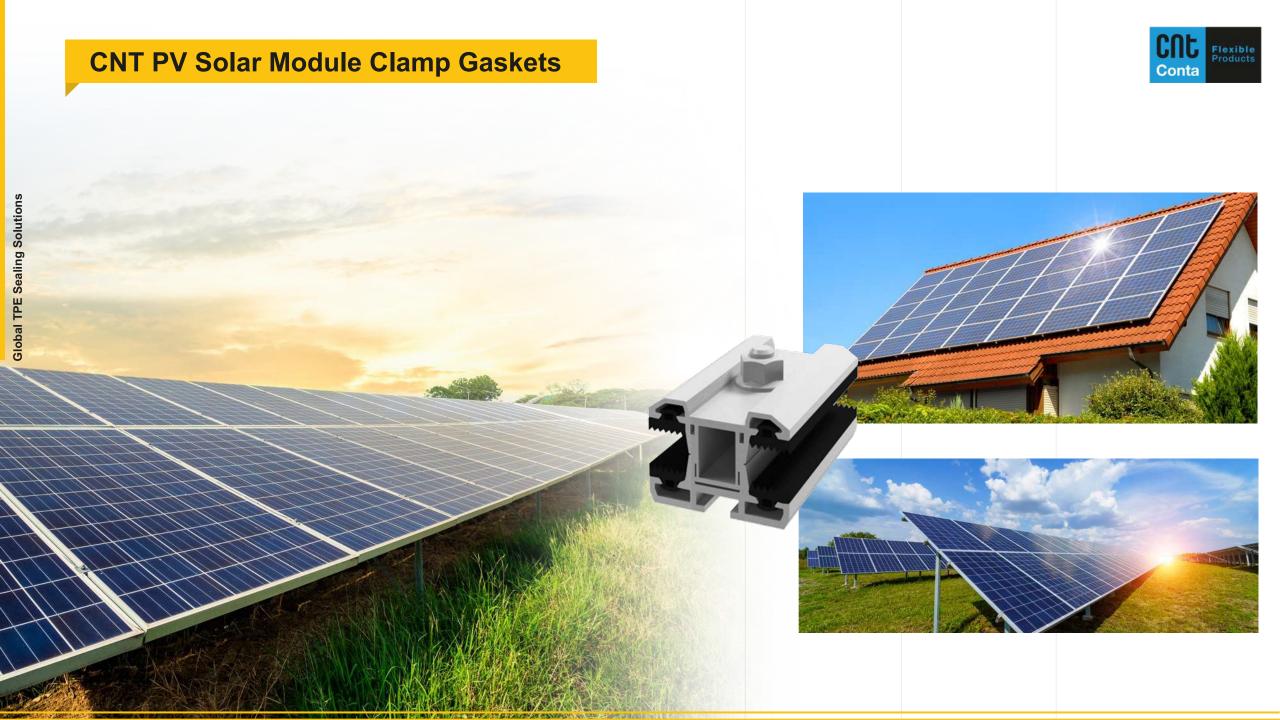

t Deformation with a Perfect Sealing.

#### Slip Coat Surface

Aesthetic Appearance.
Slippery Surface to reduce drag.
Perfect UV and Heat Resistance.
Perfect Wear Resistance.

#### **Harder Durometer Rigid Part**

No Shrinking in the profile after insertion. Don't come out of the profile. Automatic In-line Insertion is possible.





## **CNT Aluminum Door, Window and Curtain Wall System Gaskets**









## **CNT Wooden Door and Window System Gaskets**





## **CNT White Good Gaskets**











## **CNT Refrigerator, Deep-Freezer and Walk-in Cooler Gaskets**









## **CNT Pipe Clamp Gaskets**

















#### **CNT Toolbox Cover Gaskets**



We can design and manufacture welded products in compliance with all kinds of IP test norms.







#### **CNT Trailer Gaskets**









## **CNT Roof Systems**











## **CNT Luggage Gaskets**





"We invite you to experience the comfort of **CNTConta**..."