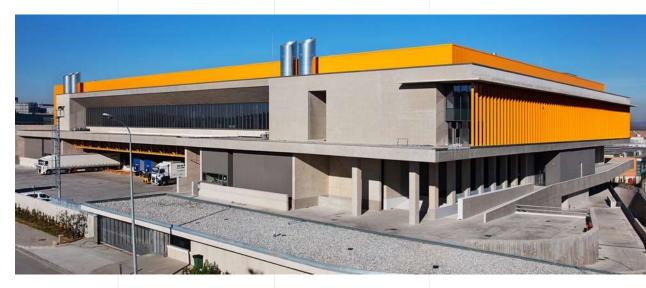

#### **Headquarters** Production Facility in Turkey

**45.000 m²** Area

36.814 m<sup>2</sup> Indoor Space

Annual Production Capacity

350 Million Meters

Gebze Organized Industrial Zone Gebze, Kocaeli | Turkey