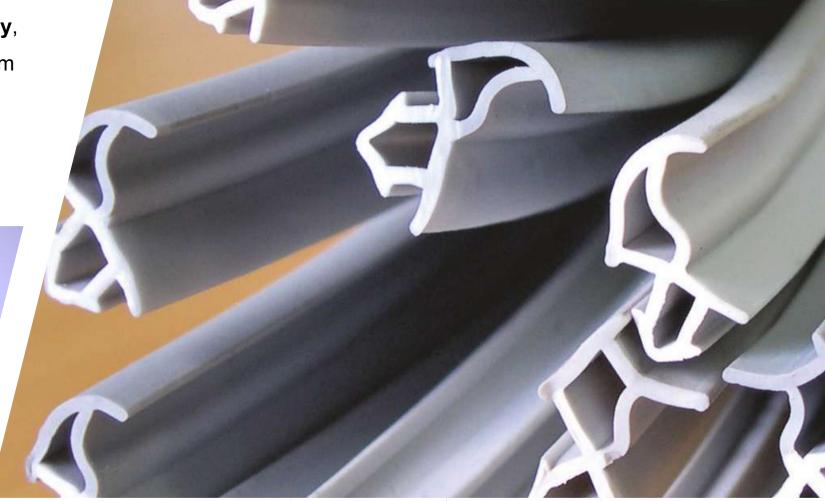

## **CNT PVC Door & Window System Gaskets**

**SASH GASKET** 

**FRAME GASKET** 

**UNIVERSAL GASKET** 

#### **CNT Slipcoat**

#### Softer Durometer Upper Part

Low Permanent Deformation with a Perfect Sealing.

#### Slip Coat Surface

Aesthetic Appearance.
Slippery Surface to reduce drag.
Perfect UV and Heat Resistance.
Perfect Wear Resistance.

#### **Harder Durometer Rigid Part**

No Shrinking in the profile after insertion. Don't come out of the profile. Automatic In-line Insertion is possible.