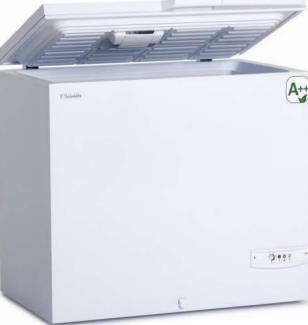

Thailand Uzbekidtan

## **CNT PVC Door & Window System Gaskets**









**SASH GASKET** 



**FRAME GASKET** 



**UNIVERSAL GASKET** 







#### **CNT Slipcoat**











#### Softer Durometer Upper Part

Low Permanent Deformation with a Perfect Sealing.

#### Slip Coat Surface

Aesthetic Appearance.
Slippery Surface to reduce drag.
Perfect UV and Heat Resistance.
Perfect Wear Resistance.

#### **Harder Durometer Rigid Part**

No Shrinking in the profile after insertion. Don't come out of the profile. Automatic In-line Insertion is possible.





## **CNT Aluminum Door, Window and Curtain Wall System Gaskets**









## **CNT Wooden Door and Window System Gaskets**





## **CNT White Good Gaskets**











## **CNT Refrigerator, Deep-Freezer and Walk-in Cooler Gaskets**









## **CNT Pipe Clamp Gaskets**

















#### **CNT Toolbox Cover Gaskets**



We can design and manufacture welded products in compliance with all kinds of IP test norms.







#### **CNT Trailer Gaskets**









## **CNT Roof Systems**











## **CNT Luggage Gaskets**





"We invite you to experience the comfort of **CNTConta**..."