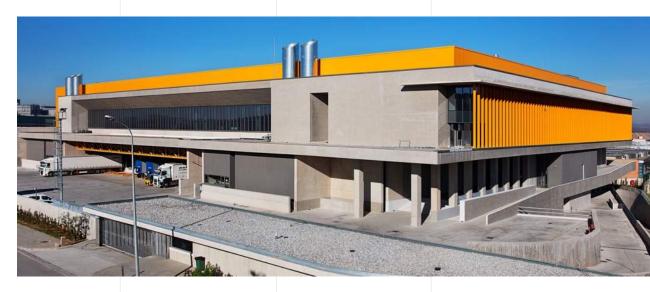

# **Headquarters** Production Facility in Turkey

**45.000 m²** Area

36.814 m<sup>2</sup> Indoor Space

Annual Production Capacity

350 Million Meters

Gebze Organized Industrial Zone Gebze, Kocaeli | Turkey