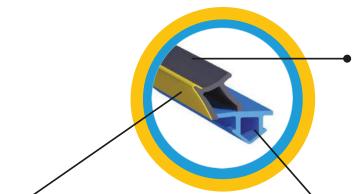

# **CNT PVC Door & Window System Gaskets**

**FRAME GASKET** 

**UNIVERSAL GASKET** 

#### Softer Durometer Upper Part

Low Permanent Deformation with a Perfect Sealing.

#### Slip Coat Surface

Aesthetic Appearance.
Slippery Surface to reduce drag.
Perfect UV and Heat Resistance.
Perfect Wear Resistance.

#### **Harder Durometer Rigid Part**

No Shrinking in the profile after insertion. Don't come out of the profile. Automatic In-line Insertion is possible.