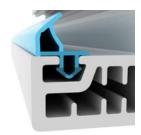

# **CNT PVC Door & Window System Gaskets**

**FRAME GASKET** 

**UNIVERSAL GASKET** 

#### Softer Durometer Upper Part

Low Permanent Deformation with a Perfect Sealing.

#### Slip Coat Surface

Aesthetic Appearance.
Slippery Surface to reduce drag.
Perfect UV and Heat Resistance.
Perfect Wear Resistance.

#### **Harder Durometer Rigid Part**

No Shrinking in the profile after insertion. Don't come out of the profile. Automatic In-line Insertion is possible.