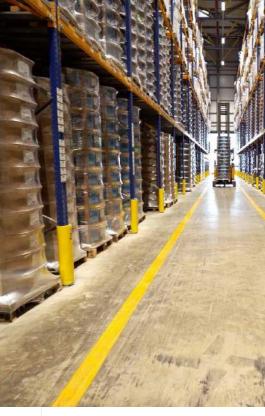

#### Warehouse in the US

300 tons of goods are dispatched from our warehouse annually.

#### **Warehouse in the Ukraine**

150 tons of goods are dispatched from our warehouse annually.