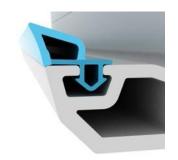

# **CNT Slipcoat**

#### Softer Durometer Upper Part

Low Permanent Deformation with a Perfect Sealing.

#### Slip Coat Surface

Aesthetic Appearance.
Slippery Surface to reduce drag.
Perfect UV and Heat Resistance.
Perfect Wear Resistance.

#### **Harder Durometer Rigid Part**

No Shrinking in the profile after insertion. Don't come out of the profile. Automatic In-line Insertion is possible.