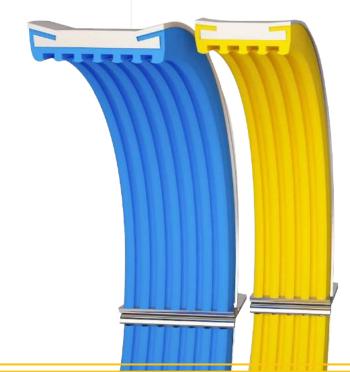

# **CNT Slipcoat**

#### Softer Durometer Upper Part

Low Permanent Deformation with a Perfect Sealing.

#### Slip Coat Surface

Aesthetic Appearance.
Slippery Surface to reduce drag.
Perfect UV and Heat Resistance.
Perfect Wear Resistance.

#### **Harder Durometer Rigid Part**

No Shrinking in the profile after insertion. Don't come out of the profile. Automatic In-line Insertion is possible.