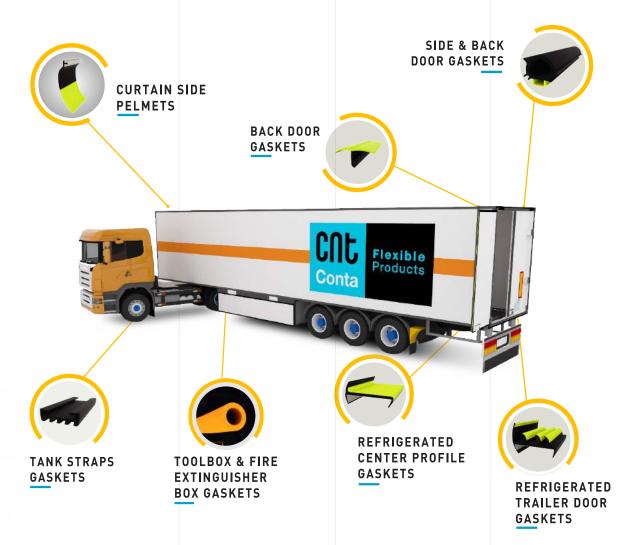

Permanent Deformation with a Perfect Sealing.

#### Slip Coat Surface

Aesthetic Appearance.
Slippery Surface to reduce drag.
Perfect UV and Heat Resistance.
Perfect Wear Resistance.

#### **Harder Durometer Rigid Part**

No Shrinking in the profile after insertion. Don't come out of the profile. Automatic In-line Insertion is possible.





# **CNT Aluminum Door, Window and Curtain Wall System Gaskets**









# **CNT Wooden Door and Window System Gaskets**





# **CNT White Good Gaskets**











# **CNT Refrigerator, Deep-Freezer and Walk-in Cooler Gaskets**







# **CNT Pipe Clamp Gaskets**

















#### **CNT Toolbox Cover Gaskets**



We can design and manufacture welded products in compliance with all kinds of IP test norms.







#### **CNT Trailer Gaskets**







# **CNT PV Solar Module Clamp Gaskets**

# **CNT Roof Systems**











# **CNT Luggage Gaskets**







"We invite you to experience the comfort of **CNTConta**..."