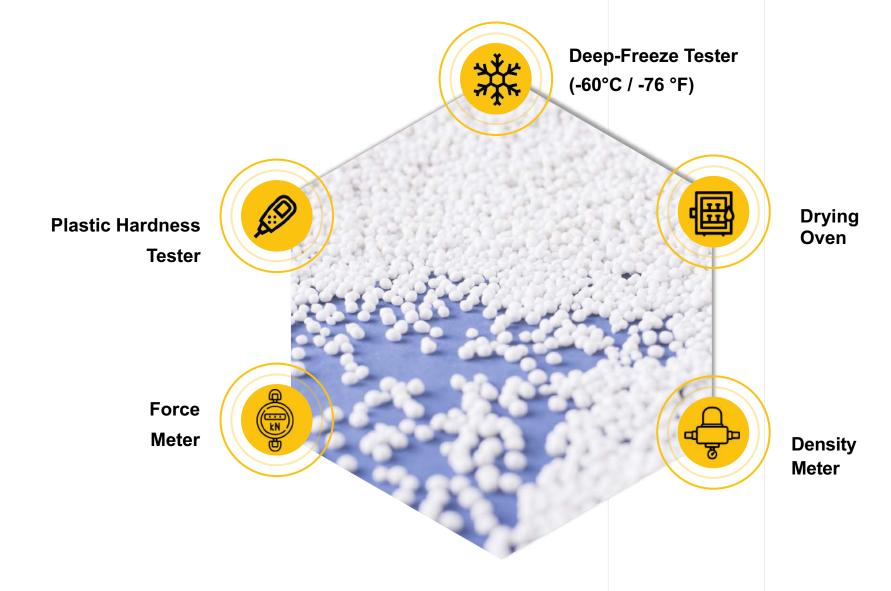

# **Quality Control**

All of our lines are PLC-controlled. Production in DIN ISO 3302-1 / E1 tolerances.

Samples from all measured products are kept for about one year.

The measurement process is carried out within the specified tolerance range.

All measurements are documented.

Measurement results are transferred to the integrated SAP system.

Non-conforming products are rejected.