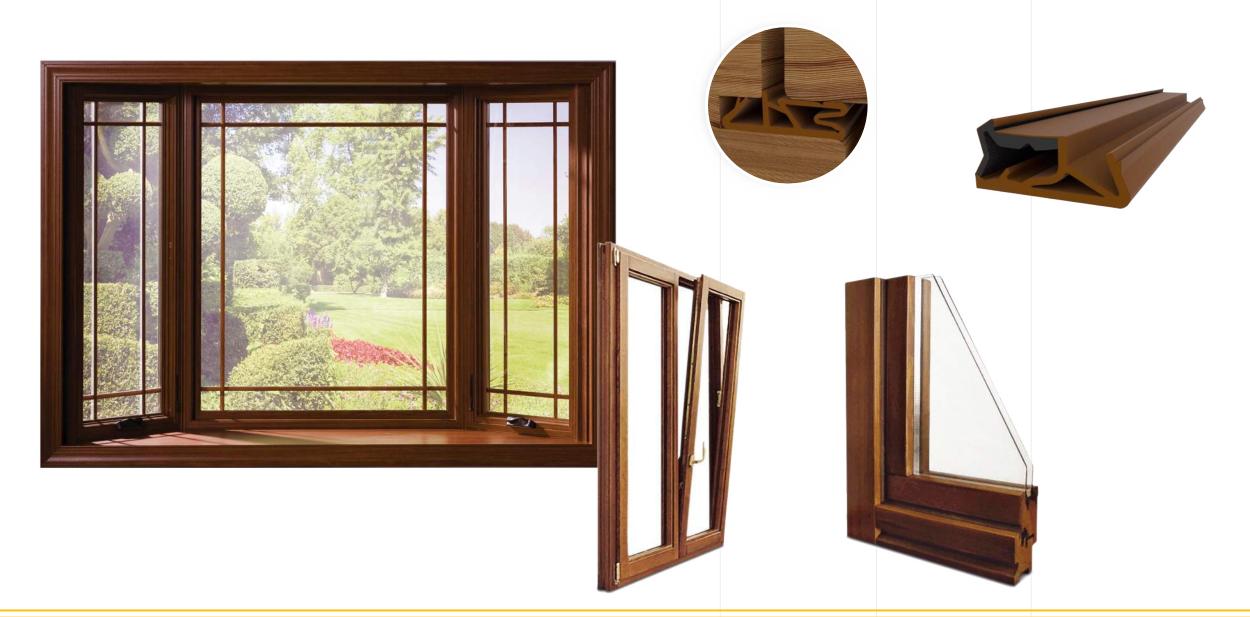

akhstan

 Belarus Czechia Georgia .... ... Kosovo .............. ............ ........... Turkmenistan

....

........

...........

....... ...... ......



# **CNT PVC Door & Window System Gaskets**















**FRAME GASKET** 

**UNIVERSAL GASKET** 







# **CNT Slipcoat**











#### Softer Durometer Upper Part

Low Permanent Deformation with a Perfect Sealing.

#### Slip Coat Surface

Aesthetic Appearance.
Slippery Surface to reduce drag.
Perfect UV and Heat Resistance.
Perfect Wear Resistance.

#### **Harder Durometer Rigid Part**

No Shrinking in the profile after insertion. Don't come out of the profile. Automatic In-line Insertion is possible.





# **CNT Aluminum Door, Window and Curtain Wall System Gaskets**









# **CNT Wooden Door and Window System Gaskets**





# **CNT White Good Gaskets**











# **CNT Refrigerator, Deep-Freezer and Walk-in Cooler Gaskets**







# **CNT Pipe Clamp Gaskets**

















#### **CNT Toolbox Cover Gaskets**



We can design and manufacture welded products in compliance with all kinds of IP test norms.







#### **CNT Trailer Gaskets**







# **CNT PV Solar Module Clamp Gaskets**

# **CNT Roof Systems**











# **CNT Luggage Gaskets**







"We invite you to experience the comfort of **CNTConta**..."