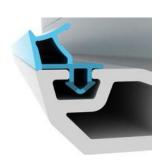

# **CNT PVC Door & Window System Gaskets**

**FRAME GASKET** 

**UNIVERSAL GASKET** 

#### Softer Durometer Upper Part

Low Permanent Deformation with a Perfect Sealing.

#### Slip Coat Surface

Aesthetic Appearance.
Slippery Surface to reduce drag.
Perfect UV and Heat Resistance.
Perfect Wear Resistance.

#### **Harder Durometer Rigid Part**

No Shrinking in the profile after insertion. Don't come out of the profile. Automatic In-line Insertion is possible.