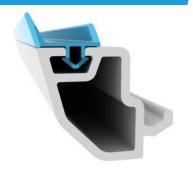

# **CNT PVC Door & Window System Gaskets**

**FRAME GASKET** 

**UNIVERSAL GASKET** 

#### Softer Durometer Upper Part

Low Permanent Deformation with a Perfect Sealing.

#### Slip Coat Surface

Aesthetic Appearance.
Slippery Surface to reduce drag.
Perfect UV and Heat Resistance.
Perfect Wear Resistance.

#### **Harder Durometer Rigid Part**

No Shrinking in the profile after insertion. Don't come out of the profile. Automatic In-line Insertion is possible.