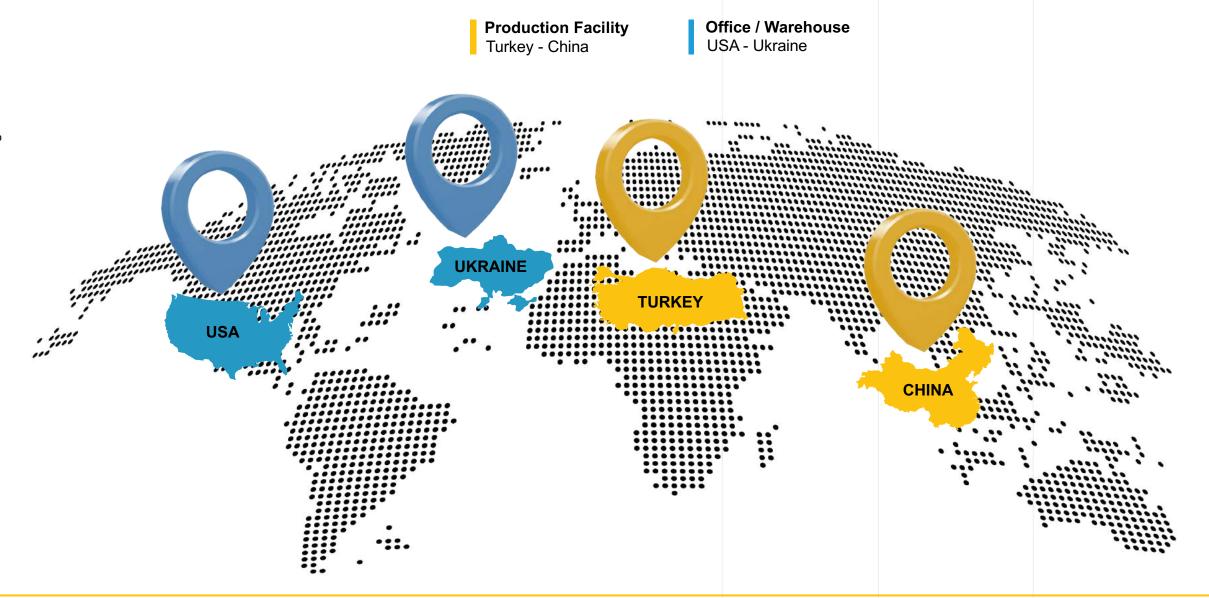

#### **Our Locations**

#### Warehouse in the US

300 tons of goods are dispatched from our warehouse annually.

#### **Warehouse in the Ukraine**

150 tons of goods are dispatched from our warehouse annually.