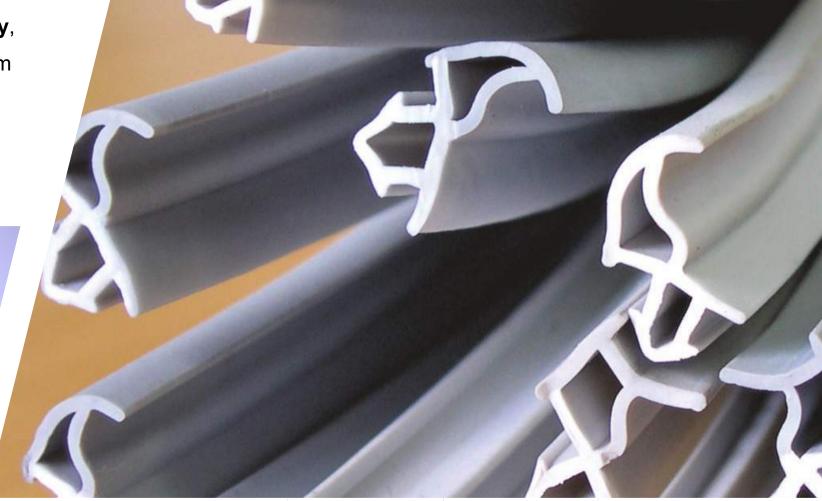

# **CNT PVC Door & Window System Gaskets**

**FRAME GASKET** 

**UNIVERSAL GASKET** 

# **CNT Slipcoat**

#### Softer Durometer Upper Part

Low Permanent Deformation with a Perfect Sealing.

#### Slip Coat Surface

Aesthetic Appearance.
Slippery Surface to reduce drag.
Perfect UV and Heat Resistance.
Perfect Wear Resistance.

#### **Harder Durometer Rigid Part**

No Shrinking in the profile after insertion. Don't come out of the profile. Automatic In-line Insertion is possible.