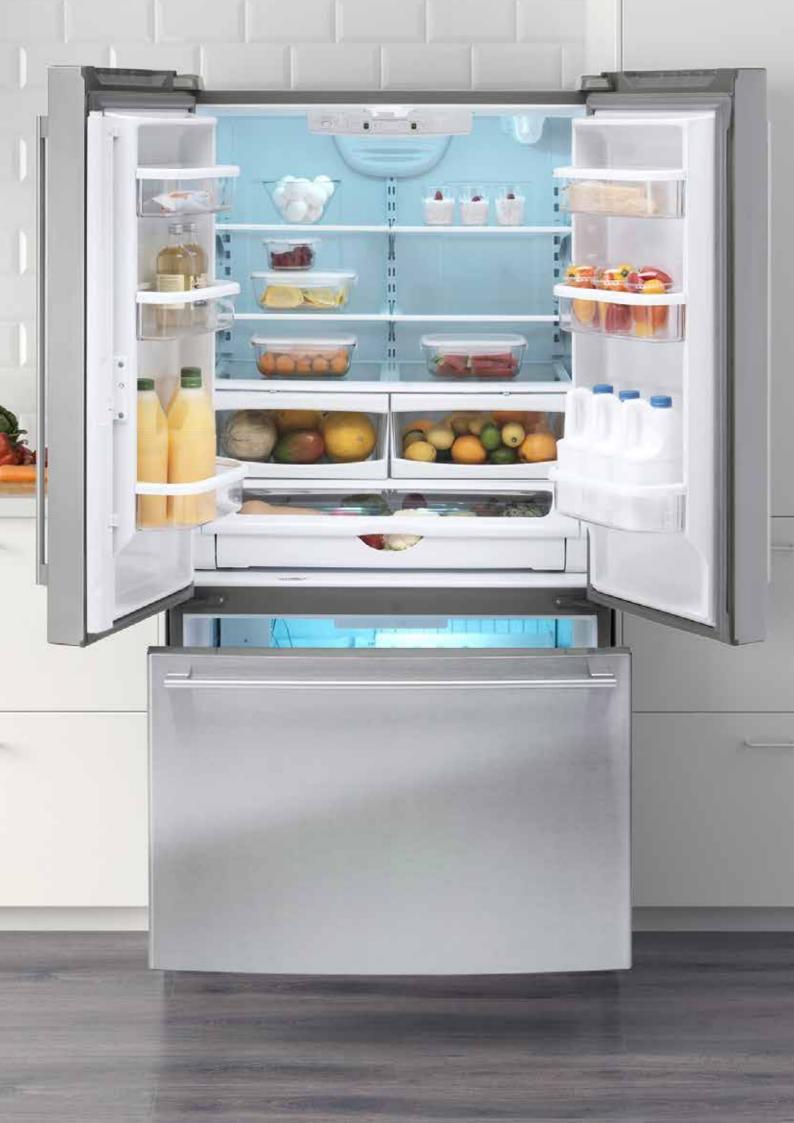

### Refrigerator & Deep Freeze Sector

TPE Based Gaskets <

#### **Advantages**

- Eco-friendly
- Compatible with food and human health
- Maintains the compression set even in low temperatures
- No need for hot-gas application in refrigerators
- Low thermal conduction coefficient
- Does not need conditioned environment for assembly.
- Easy installation
- Thermal welding
- Excellent compression set
- High UV-Ozone resistance
- Wide working temperature (hot-cold)
- 100% recyclable
- Wide range of hardness (20 ShA-65 ShD)
- Colorable
- REACH, RoHS and PAHs compatible