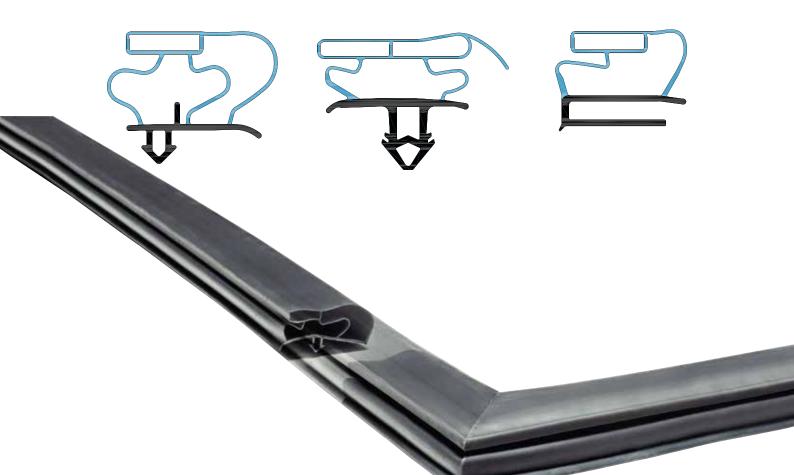

### Roof Systems Sector

### **CNLRoofSystems** TPE Based Gaskets

- Excellent Weather (air & tightness) and abrasion resistance, perfect sealing.
- Low permanent deformation.
- Can be multi produced as co-ex or tri-ex.
- No shrinkage problem and perfect placement in the profile gap.
- Easy insertion in the profile gap.
- Long service life with excellent performance.
- Raw materials are approved by RAL, CSTB, GOST and TSE standards.