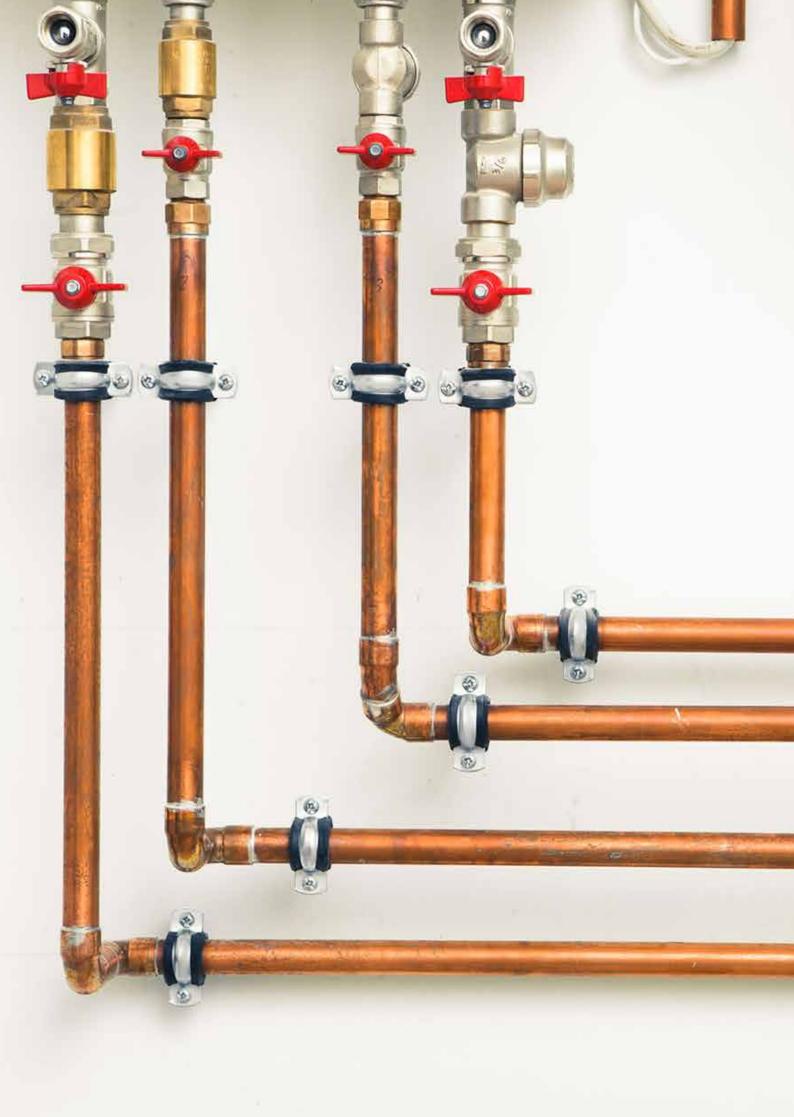

### Pipe Clamp Sector

### Cht PipeClampGaskets TPE Based Gaskets

- Environmentally friendly as it is 100% recyclable.
- Maintains dimensional stability in hot or cold environments which is suitable for wide temperature range (from -40°C to 70°C)
- Co-Ex production is possible and different kind of TPE materials can be used in a single product.
- It's clean; it doesn't throw up oil on your products, it doesn't contaminate them.
- Compression set is low, that is, time does not create a sealing problem.
- Can be produced in desired color.
- Non-flammability can be achieved; Test results according to DIN 4102-01 standard can be submitted.
- Quiet Rubber structure reduces vibrations and noises.
- It does not leave you halfway due to its high UV & ozone resistance so it can withstand harsh weather conditions.
- Compliant with RAL GZ 655/656 Standard.
- Compliant with European Standards ROSH, PAH and REACH.