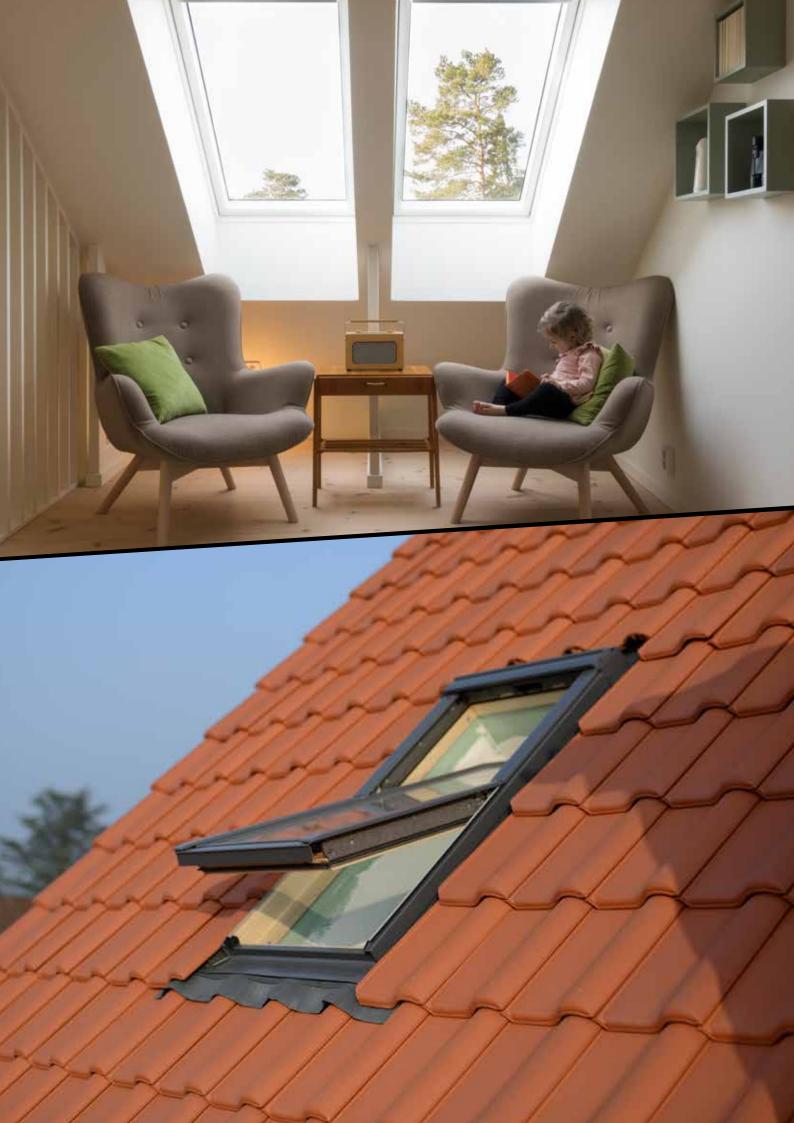

### Door & Window Sector

### Aluminum, Pvc, Wooden Door and Window Gaskets

### Application

- Window and Door Systems
- Facade Systems
- Office Space Systems
- Shutter & Garage Door Systems
- Furniture Systems
- Solar Panel Systems

- Shortens the installation time and minimizes the workforce cost
- No shortening problem, does not leave stain on profile, easy to clean
- RAL, CST, GOST and TSE certified
- Very good compression set values
- Excellent cohesion in welded corners.
- Automatic installation on profile
- Coex and triex production
- Color options for any profile