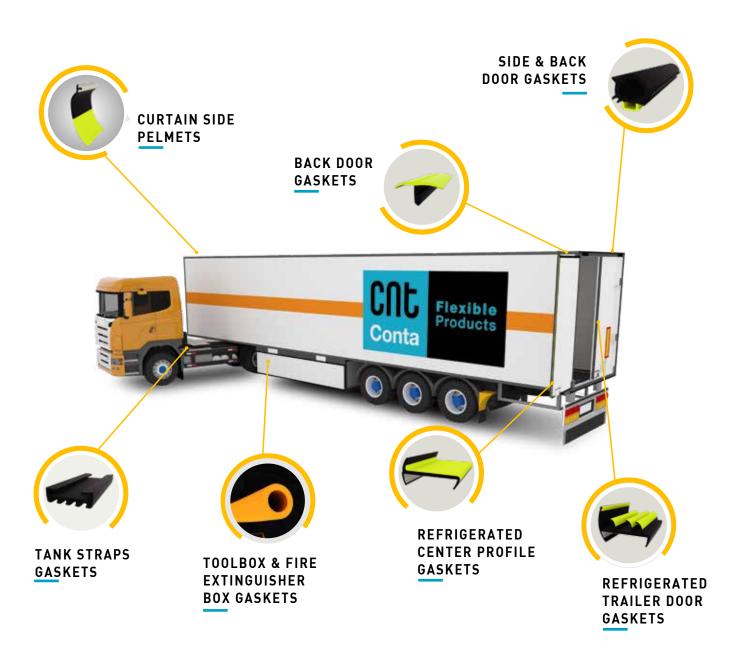

## CNtTrailerGaskets

- Thermal corner welding provides excellent sealing.
- Thanks to the slip-coated surface easy opening is viable.
- No crack or dismantle in gasket due to door opening.
- Reducing static and kinetic friction.
- Easy installation with no need of aluminum plate, screw or any installation device.
- Time and cost saving due to easy installation.
- Resisting harsh weather condition due to high UV and Ozone resistance.
- No sealing problem during time due to the excellent compression set value.
- ROSH, PAH and REASH compatible.