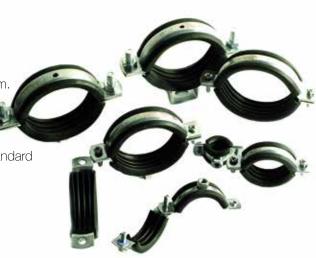

### Pipe Clamp Sector

### Cht PipeClampGaskets TPE Based Gaskets

- Environmentally friendly as it is 100% recyclable.
- Maintains dimensional stability in hot or cold environments which is suitable for wide temperature range (from -40°C to 70°C)
- Co-Ex production is possible and different kind of TPE materials can be used in a single product.
- It's clean; it doesn't throw up oil on your products, it doesn't contaminate them.
- Compression set is low, that is, time does not create a sealing problem.
- Can be produced in desired color.
- Non-flammability can be achieved; Test results according to DIN 4102-01 standard can be submitted.
- Quiet Rubber structure reduces vibrations and noises.
- It does not leave you halfway due to its high UV & ozone resistance so it can withstand harsh weather conditions.
- Compliant with RAL GZ 655/656 Standard.
- Compliant with European Standards ROSH, PAH and REACH.