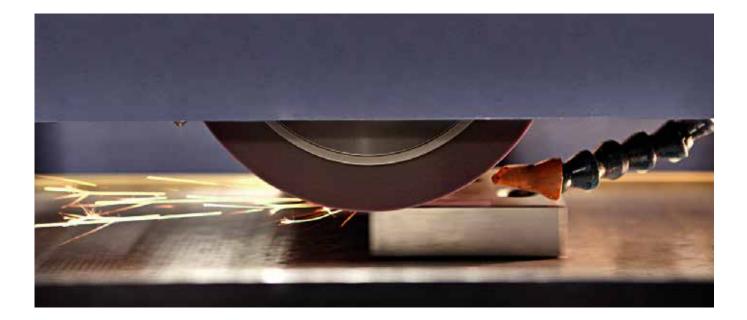

#### MOLDING DEPARTMENT

As CNT Conta we are doing our best to make the most suitable design according to the customer's needs in the shortest time to make customers experience the comfort of CNT Conta services. R&D department consist of three divisions: design, workshop and quality control. Design group makes the most suitable designs considering customer requirements and then designs send to customer for evaluation. After confirmation, related mold designs are made. CNC setups are used to produce molds and later test group evaluates the produced mold performance. Samples produced during mold test, are then sent to the customer for evaluation. After final confirmation, molds are transferred to production department.