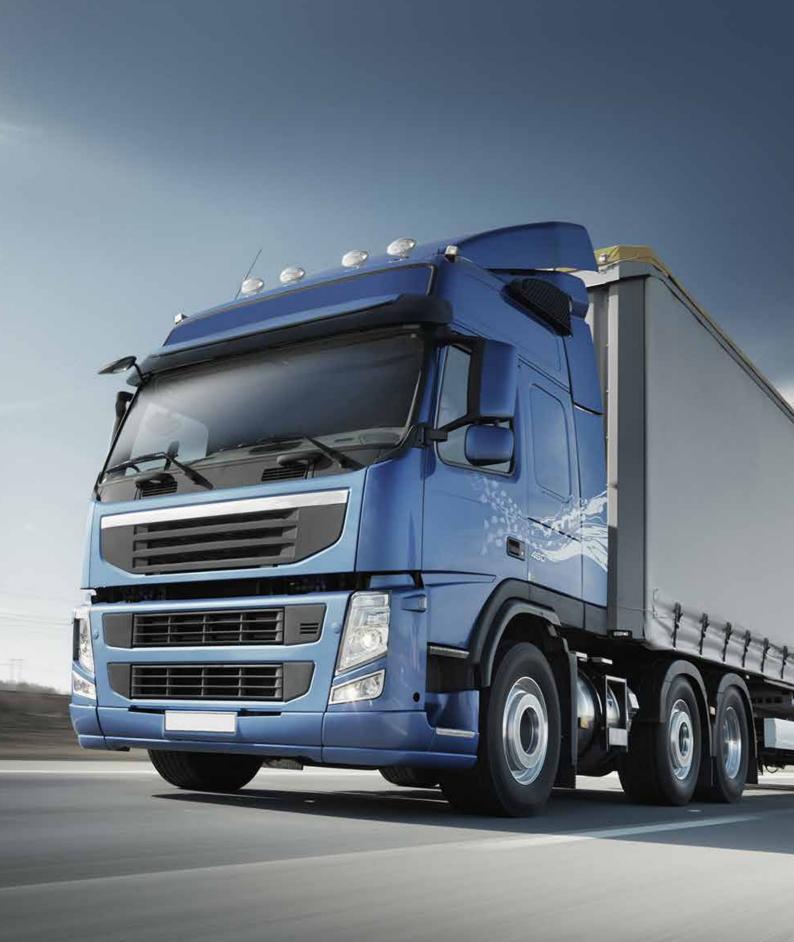

## CNtTrailerGaskets

- Thermal corner welding provides excellent sealing.
- Thanks to the slip-coated surface easy opening is viable.
- No crack or dismantle in gasket due to door opening.
- Reducing static and kinetic friction.
- Easy installation with no need of aluminum plate, screw or any installation device.
- Time and cost saving due to easy installation.
- Resisting harsh weather condition due to high UV and Ozone resistance.
- No sealing problem during time due to the excellent compression set value.
- ROSH, PAH and REASH compatible.