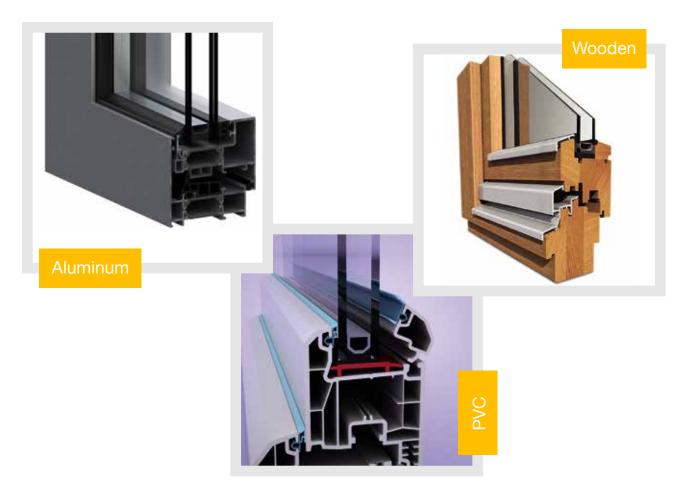

### Aluminum, Pvc, Wooden Door and Window Gaskets

### Application

- Window and Door Systems
- Facade Systems
- Office Space Systems
- Shutter & Garage Door Systems
- Furniture Systems
- Solar Panel Systems

- Shortens the installation time and minimizes the workforce cost
- No shortening problem, does not leave stain on profile, easy to clean
- RAL, CST, GOST and TSE certified
- Very good compression set values
- Excellent cohesion in welded corners.
- Automatic installation on profile
- Coex and triex production
- Color options for any profile