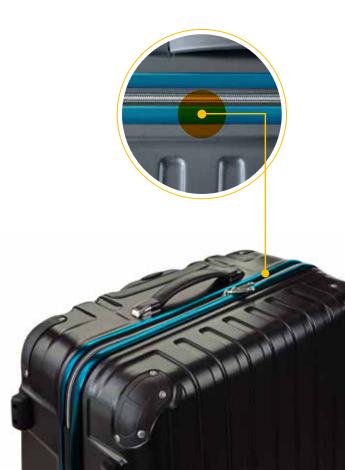

# CNLLUGGAGEGASKETS

- It is healthy; friendly to human and environmental health, does not contain carcinogen.
- It is 100% recyclable, does not pollute nature.
- Can be produced in desired color.
- It does not leave you halfway due to its high UV & ozone resistance so it can withstand harsh weather conditions.
- Maintains dimensional stability in hot or cold which means suitable for wide temperature range.
- It is clean; The oil will not spill, it will not pollute.
- Non-combustibility can be achieved; Test results according to DIN 4102-01 standard can be submitted.
- Can be produced Co-ex or tri-ex.
- Compliant with European Standards ROSH, PAH, REACH and RAL.