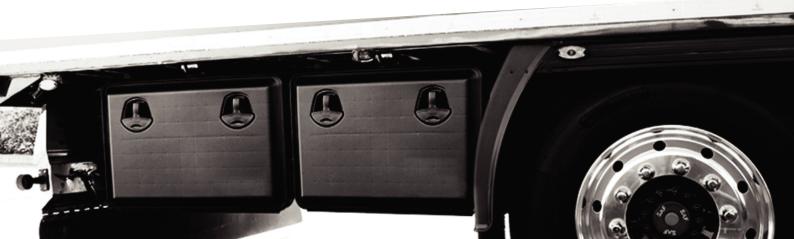

## CNtTrailerGaskets

- Thermal corner welding provides excellent sealing.
- Thanks to the slip-coated surface easy opening is viable.
- No crack or dismantle in gasket due to door opening.
- Reducing static and kinetic friction.
- Easy installation with no need of aluminum plate, screw or any installation device.
- Time and cost saving due to easy installation.
- Resisting harsh weather condition due to high UV and Ozone resistance.
- No sealing problem during time due to the excellent compression set value.
- ROSH, PAH and REASH compatible.

**Electrical Panel** 

**Barrel Caps** 

Food Boxes

**Tool Boxes** 

Fire-Extinguisher Boxes

Lighting System

**Trailer Tool Boxes** 

Solar Systems