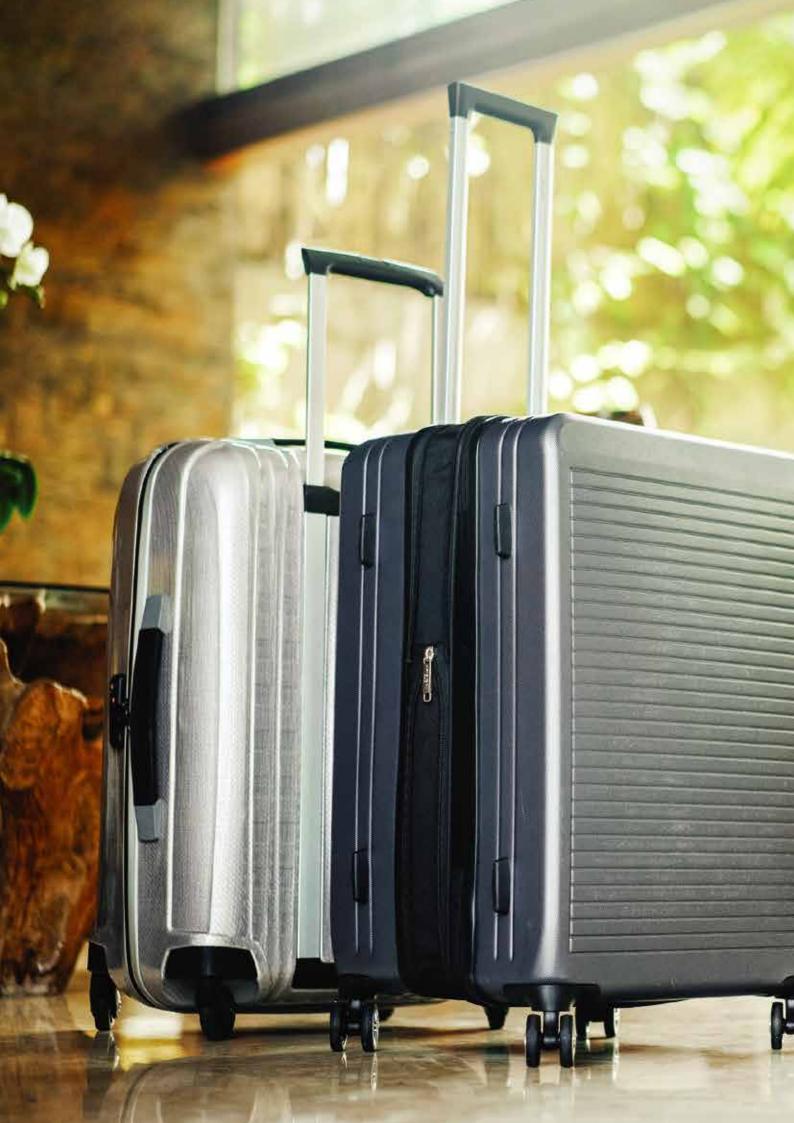

### Luggage Sector

# CNLLUGGAGEGASKETS

- It is healthy; friendly to human and environmental health, does not contain carcinogen.
- It is 100% recyclable, does not pollute nature.
- Can be produced in desired color.
- It does not leave you halfway due to its high UV & ozone resistance so it can withstand harsh weather conditions.
- Maintains dimensional stability in hot or cold which means suitable for wide temperature range.
- It is clean; The oil will not spill, it will not pollute.
- Non-combustibility can be achieved; Test results according to DIN 4102-01 standard can be submitted.
- Can be produced Co-ex or tri-ex.
- Compliant with European Standards ROSH, PAH, REACH and RAL.