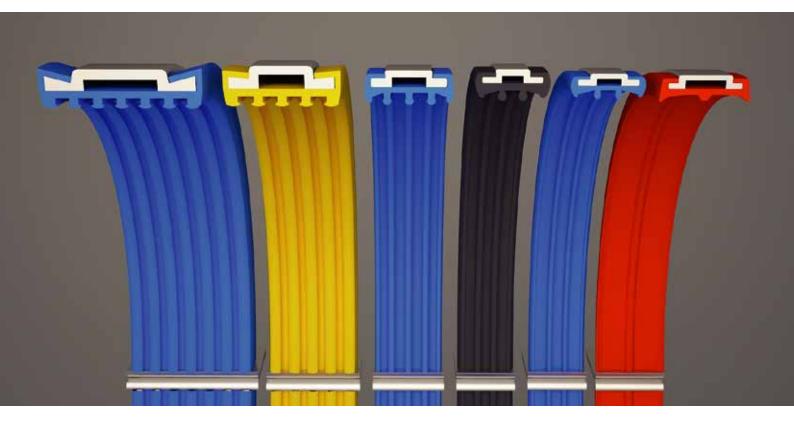

- Maintains dimensional stability in hot or cold environments which is suitable for wide temperature range (from -40°C to 70°C)
- Co-Ex production is possible and different kind of TPE materials can be used in a single product.
- It's clean; it doesn't throw up oil on your products, it doesn't contaminate them.
- Compression set is low, that is, time does not create a sealing problem.
- Can be produced in desired color.
- Non-flammability can be achieved; Test results according to DIN 4102-01 standard can be submitted.
- Quiet Rubber structure reduces vibrations and noises.
- It does not leave you halfway due to its high UV & ozone resistance so it can withstand harsh weather conditions.
- Compliant with RAL GZ 655/656 Standard.
- Compliant with European Standards ROSH, PAH and REACH.







### White Goods Sector



## CNtWhiteGoodsGaskets

TPE Based Gaskets ┥

- Washing Machines
- Dryers
- Dishwashers

- High durability against detergents and salts
- Low compression set
- High UV & Ozone resistance
- Excellent cold & hot resistance
- Easy installation
- Excellent welding quality
- High hardness scale from 20 ShA to 65 Sh D
- No elongation problem
- Stays firmly in the grove.
- 100% Recyclable
- Colorable
- REACH, RoHS & PAHs certified.













### Refrigerator & Deep Freeze Sector



TPE Based Gaskets <

#### **Advantages**

- Eco-friendly
- Compatible with food and human health
- Maintains the compression set even in low temperatures
- No need for hot-gas application in refrigerators
- Low thermal conduction coefficient
- Does not need conditioned environment for a