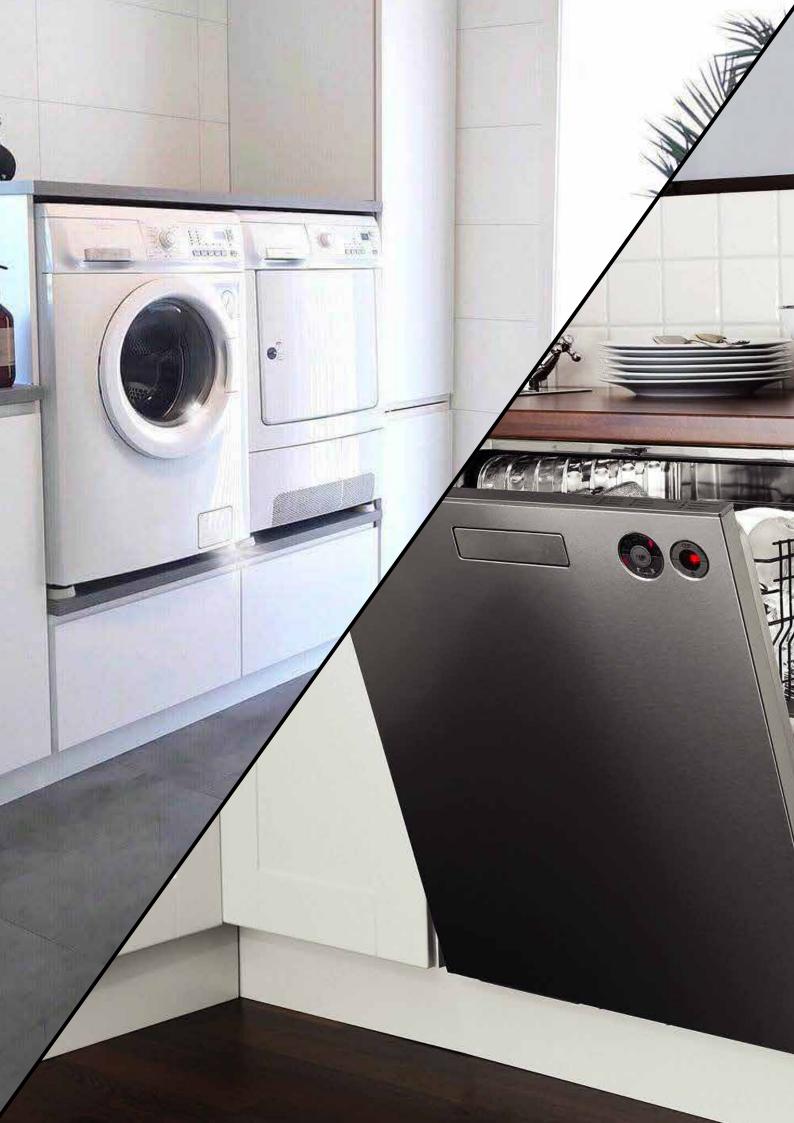

### White Goods Sector

## CNtWhiteGoodsGaskets

TPE Based Gaskets ┥

- Washing Machines
- Dryers
- Dishwashers

- High durability against detergents and salts
- Low compression set
- High UV & Ozone resistance
- Excellent cold & hot resistance
- Easy installation
- Excellent welding quality
- High hardness scale from 20 ShA to 65 Sh D
- No elongation problem
- Stays firmly in the grove.
- 100% Recyclable
- Colorable
- REACH, RoHS & PAHs certified.